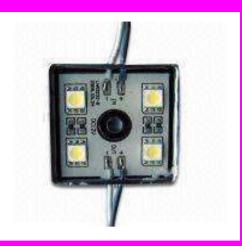

# JB-3W3232-3528

## **Main Features:**

LED type: SMD 3528

Dimensions: 36 x 36 x 6mm

Connectors: 2-pin power connector

Led Qty: 4 pcs

DC 12V Working Voltage

Beam angle:> 120° **Two-year Warranty** 