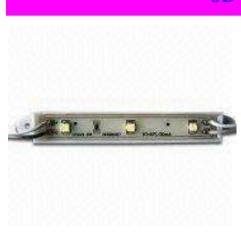

## JB-3W7512-3528

#### **Main Features:**

LED type: SMD 3528 Dimensions: 75 x 12mm

More than 50,000-hour life span

Beam angle:> 120° Led Qty: 3 pcs

DC 12V Working Voltage

**Two-year Warranty** 

**Note:** SMD 3030 LED Strips may include:30,60,120 pcs leds in per meter SMD 5050 LED Strips may just include:30,60 pcs leds in per meter