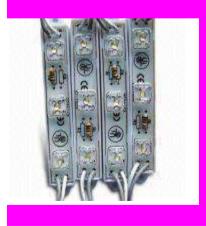

# **JB-7512X3P**

## **Main Features:**

Single color:3 pcs leds RGB LED module:9 pieces superflux leds 50,000-hour life span Water-proof & 150-degree beam angle Energy saving and eco-friendly DC12V Working voltage Super brightness