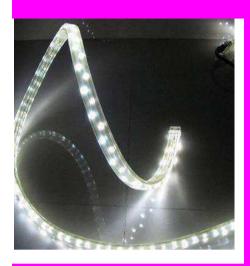

## **JB5050W60G12E**

#### **Main Features:**

Flexible LED Strip Light(SMD 5050) Epoxy outside ,water-proof 60 pcs leds in every meter IP Class:IP64-IP68 Lifespan:50,000 hours 5M/Roll & White Color CE and RoHS Approval