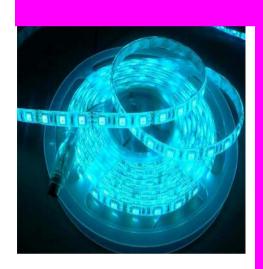

# JB5050B60G12F

#### **Main Features:**

LED Strip Lighting(SMD 5050)
Casing and Filling Glue outside,
Water-proof
60 pcs leds in every meter
IP Class:IP67-IP68
Lifespan:50,000 hours
5M/Roll & Blue Color
CE and RoHS Approval