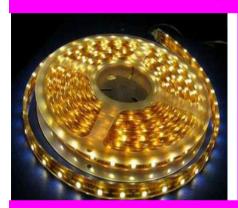

## JB5050Y30G12B

#### **Main Features:**

LED Flexible Strip(SMD 5050)
Silicone tube outside,water-proof
30 pcs leds in every meter
IP Class:IP64-IP68
Lifespan:50,000 hours
5M/Roll & Yellow Color

CE and RoHs Approval