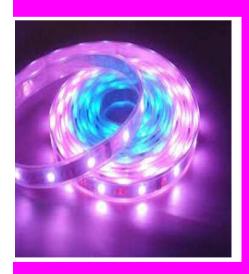

# JB5050B60G12F

#### **Main Features:**

LED Strip Lighting(SMD 5050)
Casing and Filling Glue outside,
Water-proof
60 pcs leds in every meter
IP Class:IP67-IP68
Lifespan:50,000 hours
5M/Roll & Blue Color
CE and RoHS Approval